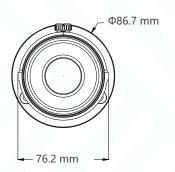

**Backlight Compensation** 

Model: MTABM042611

| Camera                   |                                               |
|--------------------------|-----------------------------------------------|
| Camera Type              | Bullet                                        |
| Image Sensor             | 1/2.9" CMOS                                   |
| Lens                     | Varifocal 2.8mm ~ 12mm                        |
| Mount Type               | M12                                           |
| Image Size               | 1920 × 1080                                   |
| Resolution               | 2MP ( 1080P )                                 |
| Video Format             | AHD / TVI / CVI / CVBS                        |
| Image System             | NTSC / PAL                                    |
| Electronic Shutter Speed | NTSC: 1/60s ~ 1/100,000s                      |
|                          | PAL: 1/50s ~ 1/100,000s                       |
| Frame Rate               | NTSC: 60Hz : 1080P ( 1~30fps )                |
|                          | PAL: 50Hz: 1080P ( 1~25fps )                  |
| Minimum Illumination     | 0 lux (IR On)                                 |
| IR Distance              | 40m                                           |
| S/N Ratio                | ≥52dB ( AGC OFF )                             |
| Ingress Protection       | IP66                                          |
| Functions                |                                               |
| Function Control         | OSD ( COC ) Control Over Coaxial              |
| Day/Night                | Automatic ICR                                 |
| Digital WDR              | Yes                                           |
| Noise Reduction          | Digital                                       |
| AGC                      | Yes                                           |
| Auto White Balance       | Yes                                           |
| BLC                      | Yes                                           |
| Defog                    | No                                            |
| HLC                      | No                                            |
| Sharpness                | Yes                                           |
| Image Setting            | Yes                                           |
| Others                   |                                               |
| Power Supply             | DC12V                                         |
| Power Consumption        | <1W (IR Off) ; <4W (IR On)                    |
| Operating Environment    | -30°C ~ 50°C, 10% ~ 90% ( Relative Humidity ) |
| Casing                   | Metal                                         |
| Dimensions (mm)          | 86.7 x 221.1                                  |
| Weight (net)             | Approx. 0.58KG                                |