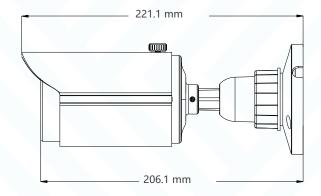

**Backlight Compensation** 

Model: MTABM042611

| Camera                   |                                               |
|--------------------------|-----------------------------------------------|
| Camera Type              | Bullet                                        |
| Image Sensor             | 1/2.9" CMOS                                   |
| Lens                     | Varifocal 2.8mm ~ 12mm                        |
| Mount Type               | M12                                           |
| Image Size               | 1920 × 1080                                   |
| Resolution               | 2MP ( 1080P )                                 |
| Video Format             | AHD / TVI / CVI / CVBS                        |
| Image System             | NTSC / PAL                                    |
| Electronic Shutter Speed | NTSC: 1/60s ~ 1/100,000s                      |
|                          | PAL: 1/50s ~ 1/100,000s                       |
| Frame Rate               | NTSC: 60Hz : 1080P ( 1~30fps )                |
|                          | PAL: 50Hz: 1080P ( 1~25fps )                  |
| Minimum Illumination     | 0 lux (IR On)                                 |
| IR Distance              | 40m                                           |
| S/N Ratio                | ≥52dB ( AGC OFF )                             |
| Ingress Protection       | IP66                                          |
| Functions                |                                               |
| Function Control         | OSD ( COC ) Control Over Coaxial              |
| Day/Night                | Automatic ICR                                 |
| Digital WDR              | Yes                                           |
| Noise Reduction          | Digital                                       |
| AGC                      | Yes                                           |
| Auto White Balance       | Yes                                           |
| BLC                      | Yes                                           |
| Defog                    | No                                            |
| HLC                      | No                                            |
| Sharpness                | Yes                                           |
| Image Setting            | Yes                                           |
| Others                   |                                               |
| Power Supply             | DC12V                                         |
| Power Consumption        | <1W (IR Off) ; <4W (IR On)                    |
| Operating Environment    | -30°C ~ 50°C, 10% ~ 90% ( Relative Humidity ) |
| Casing                   | Metal                                         |
| Dimensions (mm)          | 86.7 x 221.1                                  |
| Weight (net)             | Approx. 0.58KG                                |