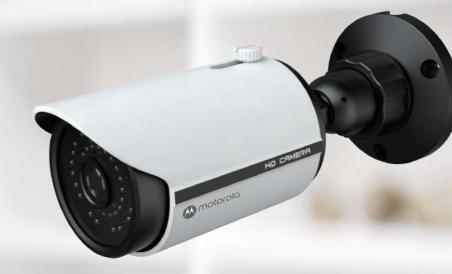

### 1080p Full HD Varifocal Bullet Metal Camera

#### **General characteristics:**

1/2.9" CMOS sensor

1080p true colors real time image

Varifocal lens 2.8 - 12 mm (manual)

Works with 4 video formats: AHD/TVI/CVI/CVBS

CMOS Progressive scan that captures moving objects

Supports OSD menu

Automatic switch from color to black/white image during low illumination

Digital noise reduction

40 meters infrared night view distance

IP66 ingress protection

Supports COC control

Digital Wide dynamic range (D-WDR)