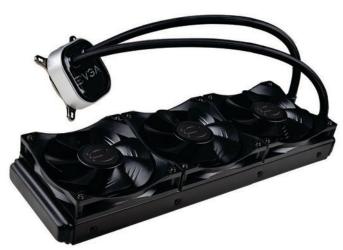

# EVGA CLC 360mm All-In-One RGB LED CPU Liquid Cooler

Part No: **400-HY-CL36-V1** 

The EVGA CLC 360mm All-In-One RGB LED CPU Liquid Cooler has arrived! This new liquid cooler from EVGA gives you incredible performance, low noise, and robust software controls. The full copper waterblock pulls the heat from your CPU to the radiator, where newly designed fans, featuring Teflon Nano Bearings, effortlessly disperse the heat.

The CLC 360 offers premium sleeved tubing and fully controlled RGB LED to provide a sleek look.

Monitor and control the CLC 360 with the new EVGA Flow Control software. which allows you to monitor and change pump speed, fan curve, and RGB LED! With the CLC and EVGA Flow Control, take back control of your temperatures and peace of mind.