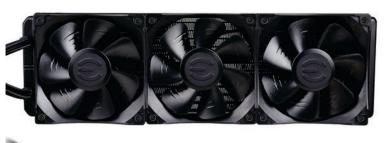

#### TEFLON NANO BEARING FAN

The new EVGA Teflon Nano Bearing fan features a curved housing to reduce noise level and a unique blade design to offer incredible cooling performance. The Teflon Nano bearings increase the lifespan of your fans well beyond traditional ball bearings. The reduced turbulence improves air flow through the radiator to improve cooling without sacrificing silence!

### **FAN SPECS**

- Size: 120 x 120 x 25mm (x3)
- Teflon Nano Bearing
- Speed = 500-2400RPM
- Airflow = 74.82 CFM (MAX)
- Static Pressure = 4.04 mmAq (MAX)
- Noise Level = 16.0 dB(A) (MIN) 39.9 dB(A) (MAX)
- Lifespan = 80,000 Hours