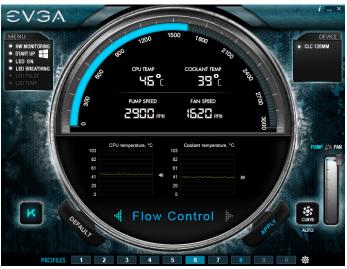

The CLC 360 offers premium sleeved tubing and fully controlled RGB LED to provide a sleek look.

Monitor and control the CLC 360 with the new EVGA Flow Control software. which allows you to monitor and change pump speed, fan curve, and RGB LED! With the CLC and EVGA Flow Control, take back control of your temperatures and peace of mind.

#### **EVGA FLOW CONTROL**

The new EVGA Flow Control GUI allows you to easily monitor and control your pump settings, create fan profiles, and personalize the RGB LED. When you are ready for a heavy gaming or overclocking session, just click on the K-Boost button to max out the pump and fan speed; when you're done, simply disable K-Boost to run at your regular profile.