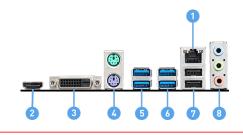

# **CONNECTIONS**

- 1. LAN port
- 3. DVI-D
- 5. USB 3.2 Gen 1 5Gbps Type-A
- 7. USB 2.0 Ports
- 2. HDMI
- 4. Keyboard / Mouse
- 6. USB 3.2 Gen 1 5Gbps Type-A
- 8. Audio Connectors