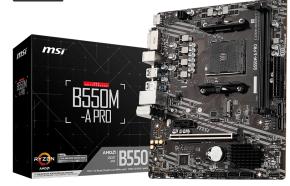

# **SPECIFICATIONS**

| Model Name             | B550M-A PRO                                                       |
|------------------------|-------------------------------------------------------------------|
| CPU Support            | Support 3rd Gen AMD Ryzen <sup>™</sup> Desktop Processors and AMD |
|                        | Ryzen <sup>™</sup> 4000 G-Series Desktop Processors               |
| CPU Socket             | AMD Socket AM4                                                    |
| Chipset                | AMD B550 Chipset                                                  |
| Graphics               | 1x PCI-E 4.0 / 3.0 x16 slot                                       |
| Interface              |                                                                   |
| Display Interface      | HDMI, DVI-D - Requires Processor Graphics                         |
| Memory Support         | 2 DIMMs, Dual Channel DDR4-4600MHz (OC)                           |
| <b>Expansion Slots</b> | 1x PCI-E 3.0 x1 slot                                              |
| Storage                | 1x M.2 Gen4 x4 slot, 4x SATA 6Gb/s ports                          |
| USB ports              | 6x USB 3.2 Gen 1 5Gbps (Type-A) + 6x USB 2.0                      |
| LAN                    | Realtek® RTL8111H Gigabit LAN                                     |
| Audio                  | 8-Channel (7.1) HD Audio with Audio Boost                         |